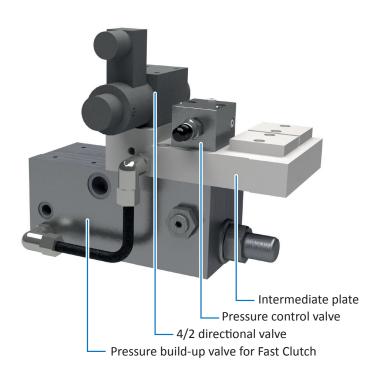

REINTJES scope of supply:

- Pressure build-up valve for Fast Clutch
- 2. Intermediate plate
- 3. Pressure control valve

"Fast clutch Select" can be switched on or off by use of the additional spring returned 4/2 directional valve. "Fast clutch Select" may be combined with the REINTJES Active Speed Control System "ADS".

REINTJES scope of supply:

- 1. Pressure build-up valve for Fast Clutch
- 2. Intermediate plate
- 3. 4/2 directional valve
- 4. Pressure control valve

REINTJES GmbH Eugen-Reintjes-Straße 7 31785 Hameln Germany Phone +49 51 51 104-0