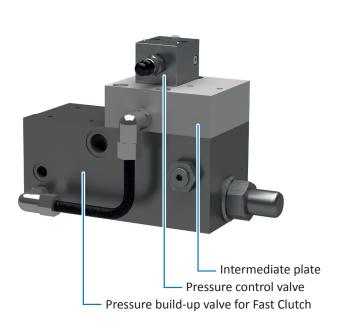

REINTJES scope of supply:

- Pressure build-up valve for Fast Clutch
- 2. Intermediate plate
- 3. Pressure control valve