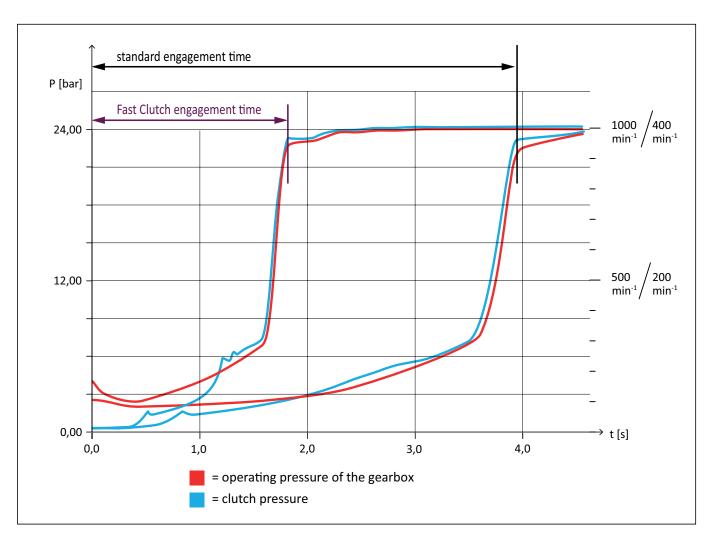

#### **REINTJES Fast Clutch**

available for applications like:

- Wind farm transfer / supply vessels
- Tug boats
- Yachts
- Fishing vessels
- Inland waterway vessels

The "Fast Clutch" system is designed to achieve a fast and seamless engagement of the gearbox clutches in 1.5 to 2 seconds. This is achieved by increasing the pre-pressure of the gearbox hydraulic system.

#### "Fast Clutch"

The pre-pressure of the hydraulic system is adjusted to achieve shortest shifting times for travel directions ahead and astern and yet a soft engagement of the clutches.

This system cannot be used in combination with the REINTJES Active Speed Control System "ADS".