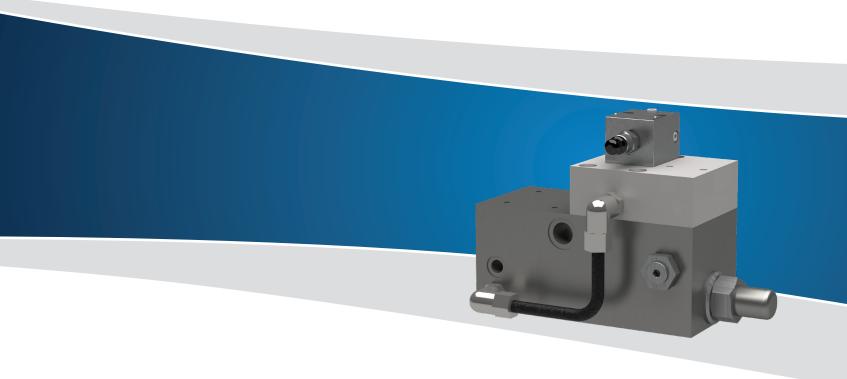

REINTJES scope of supply:

- Pressure build-up valve for Fast Clutch
- 2. Intermediate plate
- 3. Pressure control valve